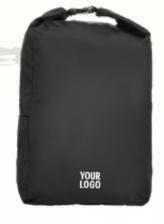

### IMPACT AWARE ROLLING BACKPACK

L. dimensions: 31,5 x 14,5 x 46 cm

print: thermal transfer

material: RPET