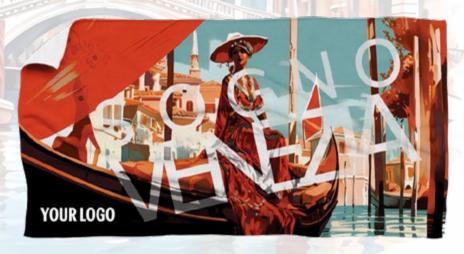

### **BEACH TOWELS**

L. dimensions: 30 x 50 cm, 50 x 100 cm, 70 x 140 cm, 80 x 150 cm, 100 x 200 cm

print: full color

material: polyester & cotton

In business appearance is key. Top quality signed textiles with your logo are a safe bet for your employees to look sharp and professional.