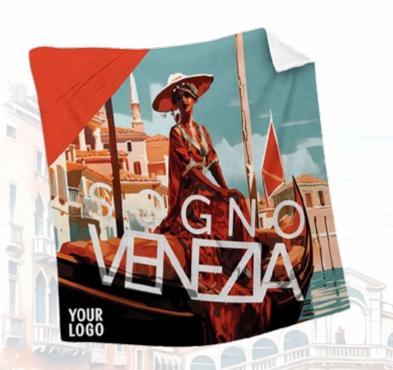

#### **BLANKETS**

L dimensions: 124 x 145 cm, 145 x 160 cm, 145 x 180 cm, 145 x 200 cm

print: full color

material: polyester