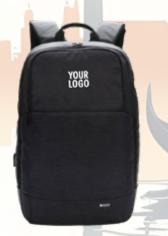

#### LAPTOP BACKPACK

L. dimensions: 13,5 x 30 x 45 cm

print: thermal transfer

material: polyester