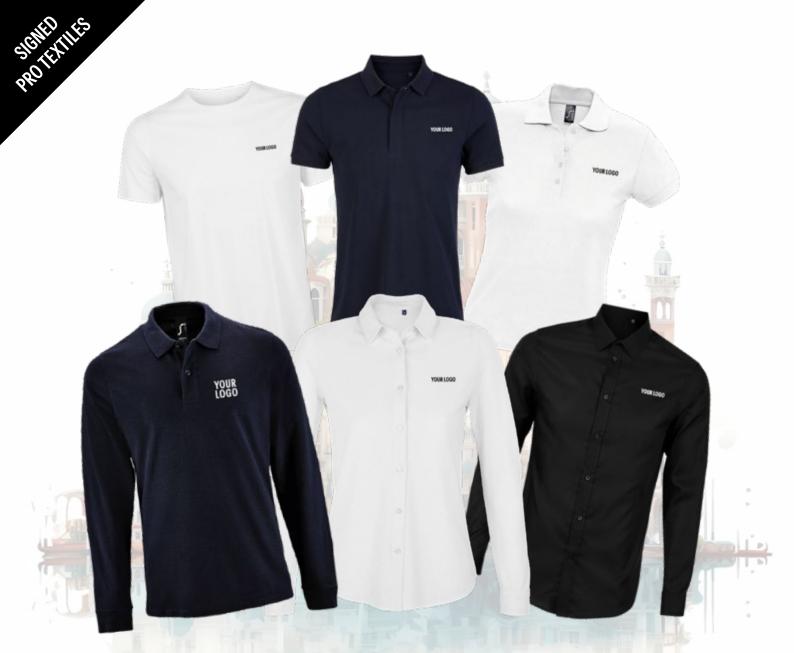

### **BEACH TOWELS**

L. dimensions: 30 x 50 cm, 50 x 100 cm, 70 x 140 cm, 80 x 150 cm, 100 x 200 cm

print: full color

material: polyester & cotton

In business appearance is key. Top quality signed textiles with your logo are a safe bet for your employees to look sharp and professional.

Hotels, Motels, Receptions, Bars, Events, Conferences, Services: Beauticians, Barbers and others will love these ones!