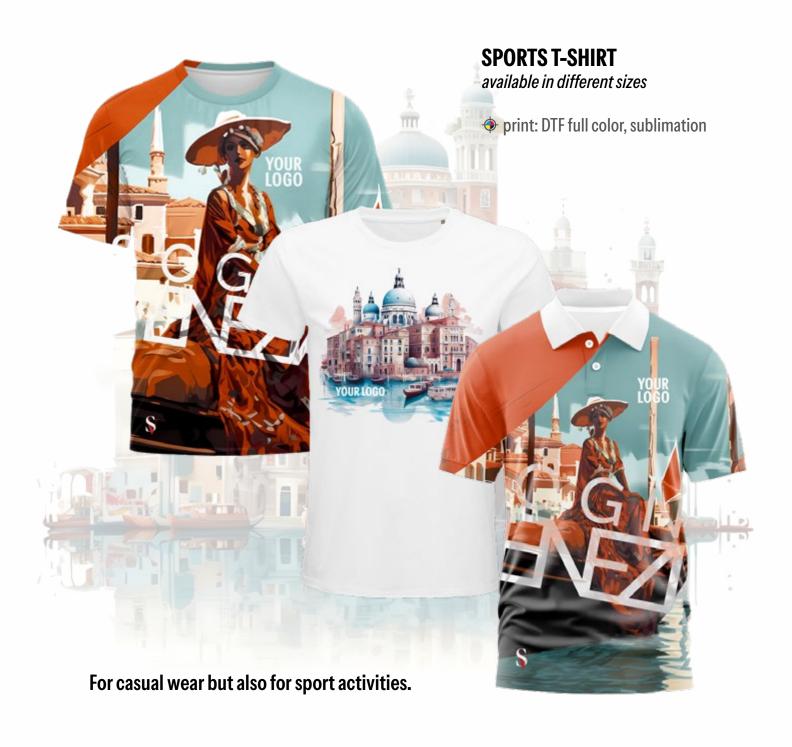

### **BEACH TOWELS**

L. dimensions: 30 x 50 cm, 50 x 100 cm, 70 x 140 cm, 80 x 150 cm, 100 x 200 cm

print: full color

material: polyester & cotton

In business appearance is key. Top quality signed textiles with your logo are a safe bet for your employees to look sharp and professional.